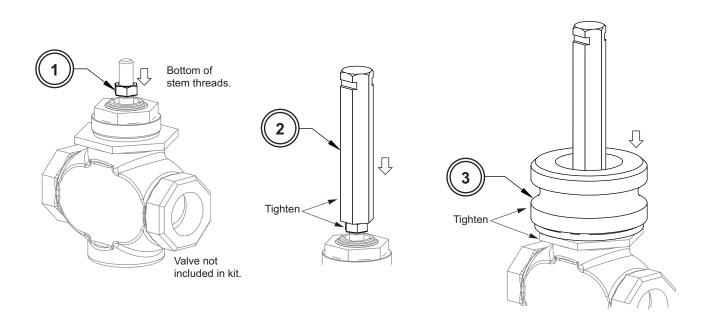

# Installation

Remove the AV-811 components from the bag and install the jam nut (1) all the way to the bottom of the stem threads. Install the stem extension (2) until it makes contact with the jam nut and tighten using 5/16" wrench (or TOOL-20-1) and 7/16" wrench. Install the bonnet adapter (3) to the valve nut. Firmly hold the bonnet adapter and tighten the valve nut